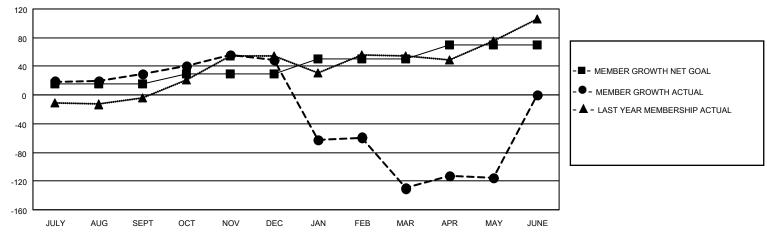

## GOALS AND ACTUAL MEMBERS CUMULATIVE

| DROPPED CLUBS: 0 |     | 21 CLUBS OF 33 ADDED 1 OR<br>MORE NEW MEMBERS | GENDER DISTRIBUTION                 |                              |  |
|------------------|-----|-----------------------------------------------|-------------------------------------|------------------------------|--|
|                  |     | NORE NEW WEWDERS                              | MALE<br>FEMALE                      | 648 (55.81%)<br>508 (43.76%) |  |
| DROPPED MEMBERS  |     |                                               | NON BINARY                          | 0 (0.00%)                    |  |
| DECEASED         | 18  |                                               | PREFER NOT TO ANSWER                | 5 (0.43%)                    |  |
| CLUB CANCELLED   | 0   | CLICK HERE FOR CUMULATIVE                     | TOTAL FAMILY UNIT MEMBERS 257       |                              |  |
| OTHER            | 293 | MEMBERSHIP DATA                               |                                     |                              |  |
| TOTAL            | 311 |                                               | FAMILY MEMBERS PAYING HALF DUES 133 |                              |  |
|                  |     |                                               |                                     |                              |  |